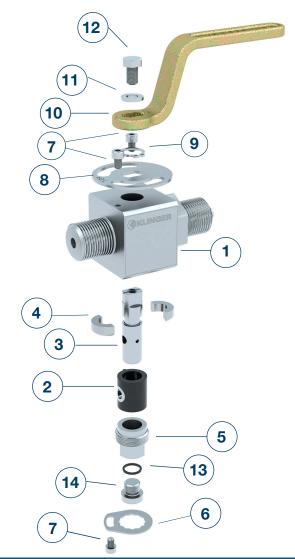

# Parts list

| Pos. | number | name                 |  |
|------|--------|----------------------|--|
| 1    | 1      | Body                 |  |
| 2    | 1      | Packing sleeve       |  |
| 3    | 1      | Cock plug            |  |
| 4    | 2      | Split ring           |  |
| 5    | 1      | Tightening nut       |  |
| 6    | 1      | Locking disc         |  |
| 7    | 3      | Fillister head screw |  |
| 8    | 1      | Stop                 |  |
| 9    | 1      | Secure ring          |  |
| 10   | 1      | Hand lever           |  |
| 11   | 1      | Disc                 |  |
| 12   | 1      | Hexagon head screw   |  |
| 13   | 1      | Gasket               |  |
| 14   | 1      | Screw plug           |  |