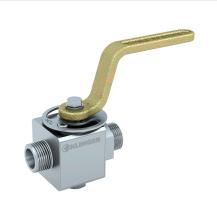

# **AB COCKS ABZ** ABZ 12 X-KAF, PN250, 1/4"-18NPT/S12

| Product details | <ul> <li>» Straight through cock</li> <li>» PN250</li> <li>» Cylindrical plug</li> <li>» Stainless steel X</li> <li>» Elastic packing sleeve KAF</li> <li>» With hand lever</li> </ul> | General features | <ul> <li>» 90°-rotation ensures immediate opening and closing procedure</li> <li>» Hand operation enables throttling, therefore usage in blow-down lines possible</li> <li>» Simple maintenance: The packing sleeve can be replaced within minutes with the cock staying in the line</li> <li>» No jamming caused by corrosion</li> </ul> |
|-----------------|----------------------------------------------------------------------------------------------------------------------------------------------------------------------------------------|------------------|-------------------------------------------------------------------------------------------------------------------------------------------------------------------------------------------------------------------------------------------------------------------------------------------------------------------------------------------|
| Connections     | Left side: 1/4"-18NPT<br>Right side: compression type<br>fitting S12                                                                                                                   |                  |                                                                                                                                                                                                                                                                                                                                           |
| Certificates    | VDI 2440                                                                                                                                                                               | Temperature      | X-KAF -200°C to +400°C, PN250                                                                                                                                                                                                                                                                                                             |

# Parts list

| Pos. | number | name                 |  |
|------|--------|----------------------|--|
| 1    | 1      | Body                 |  |
| 2    | 1      | Packing sleeve       |  |
| 3    | 1      | Cock plug            |  |
| 4    | 2      | Split ring           |  |
| 5    | 1      | Tightening nut       |  |
| 6    | 1      | Locking disc         |  |
| 7    | 3      | Fillister head screw |  |
| 8    | 1      | Stop                 |  |
| 9    | 1      | Secure ring          |  |
| 10   | 1      | Hand lever           |  |
| 11   | 1      | Disc                 |  |
| 12   | 1      | Hexagon head screw   |  |
| 13   | 1      | Gasket               |  |
| 14   | 1      | Screw plug           |  |