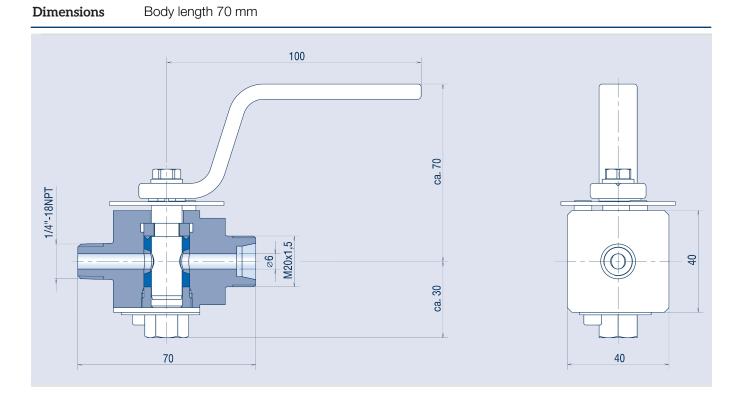

# **AB COCKS ABZ** ABZ 12 X-KAF, PN250, 1/4"-18NPT/S12

| Product details | <ul> <li>» Straight through cock</li> <li>» PN250</li> <li>» Cylindrical plug</li> <li>» Stainless steel X</li> <li>» Elastic packing sleeve KAF</li> <li>» With hand lever</li> </ul> | General features | <ul> <li>» 90°-rotation ensures immediate opening and closing procedure</li> <li>» Hand operation enables throttling, therefore usage in blow-down lines possible</li> <li>» Simple maintenance: The packing sleeve can be replaced within minutes with the cock staying in the line</li> <li>» No jamming caused by corrosion</li> </ul> |
|-----------------|----------------------------------------------------------------------------------------------------------------------------------------------------------------------------------------|------------------|-------------------------------------------------------------------------------------------------------------------------------------------------------------------------------------------------------------------------------------------------------------------------------------------------------------------------------------------|
| Connections     | Left side: 1/4"-18NPT<br>Right side: compression type<br>fitting S12                                                                                                                   |                  |                                                                                                                                                                                                                                                                                                                                           |
| Certificates    | VDI 2440                                                                                                                                                                               | Temperature      | X-KAF -200°C to +400°C, PN250                                                                                                                                                                                                                                                                                                             |