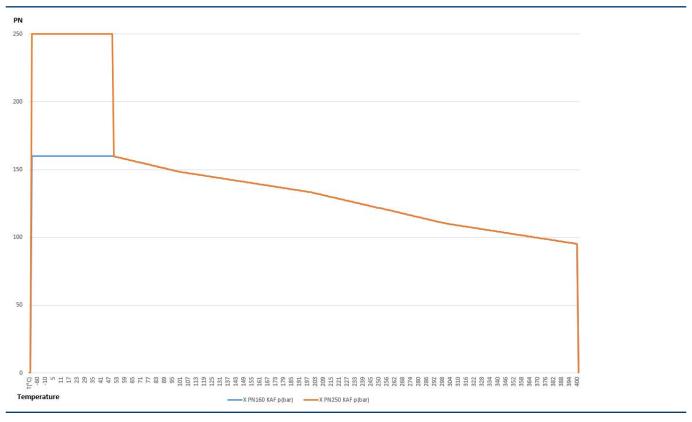

# **AB COCKS ABZ**

Pressure and temperature ranges / Parts list

# **AB COCKS ABZ** ABZ 12 X-KAF, PN250, 1/4"-18NPT/S12

| Product details | <ul> <li>» Straight through cock</li> <li>» PN250</li> <li>» Cylindrical plug</li> <li>» Stainless steel X</li> <li>» Elastic packing sleeve KAF</li> <li>» With hand lever</li> </ul> | General features | <ul> <li>» 90°-rotation ensures immediate opening and closing procedure</li> <li>» Hand operation enables throttling, therefore usage in blow-down lines possible</li> <li>» Simple maintenance: The packing sleeve can be replaced within minutes with the cock staying in the line</li> <li>» No jamming caused by corrosion</li> </ul> |
|-----------------|----------------------------------------------------------------------------------------------------------------------------------------------------------------------------------------|------------------|-------------------------------------------------------------------------------------------------------------------------------------------------------------------------------------------------------------------------------------------------------------------------------------------------------------------------------------------|
| Connections     | Left side: 1/4"-18NPT<br>Right side: compression type<br>fitting S12                                                                                                                   |                  |                                                                                                                                                                                                                                                                                                                                           |
| Certificates    | VDI 2440                                                                                                                                                                               | Temperature      | X-KAF -200°C to +400°C, PN250                                                                                                                                                                                                                                                                                                             |